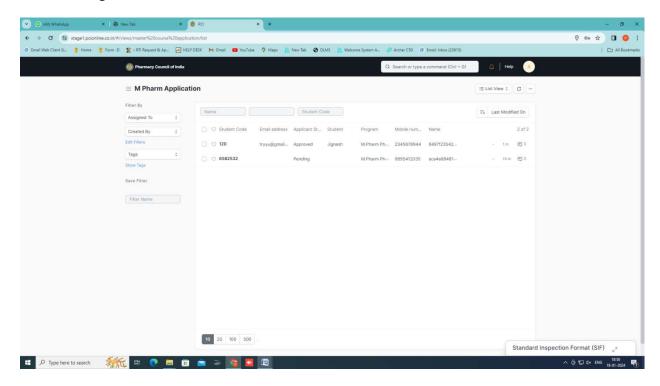

# **FAQs**

Date:18.01.2024

| Sno. | Issues                                                   | Solution                                                                                                                                                                                                                                                                                                                                                                                                                                                                                                                                                                                                                                                                                                                                                     |  |  |  |
|------|----------------------------------------------------------|--------------------------------------------------------------------------------------------------------------------------------------------------------------------------------------------------------------------------------------------------------------------------------------------------------------------------------------------------------------------------------------------------------------------------------------------------------------------------------------------------------------------------------------------------------------------------------------------------------------------------------------------------------------------------------------------------------------------------------------------------------------|--|--|--|
| 1.   | Clarification on Payment updation for SIF and Services   | It is informed that -  1. The online payment will be updated on the PCI server within 24 hr after success from the applicant's bank.  2. The NEFT/RTGS payment will be updated                                                                                                                                                                                                                                                                                                                                                                                                                                                                                                                                                                               |  |  |  |
|      |                                                          | on the PCI server within 3 days after success from the applicant's bank.                                                                                                                                                                                                                                                                                                                                                                                                                                                                                                                                                                                                                                                                                     |  |  |  |
| 2.   | Clarification on M.Pharm pursuing student on PCI portal. | It is informed that all M.Pharm pursuing students need to register as students on the PCI student portal through the Pharmacist portal. The process is under-  1. First they need to register as pharmacists.  2. After that login and fill the complete profile.  3. After that go to pharmacist services and select the "Master Course Application" and fill the required details and submit.  4. After submission, the request will go to intuitions login into the "Master Course Application" under the service tab.  5. Accordingly, the Institution will Accept/Reject the request institution.  6. After acceptance Student details will display in the "Student" tab under the Education module.  The required screenshot is attached as Appendix 1 |  |  |  |

### **Institution Login**

#### **Institution Login**