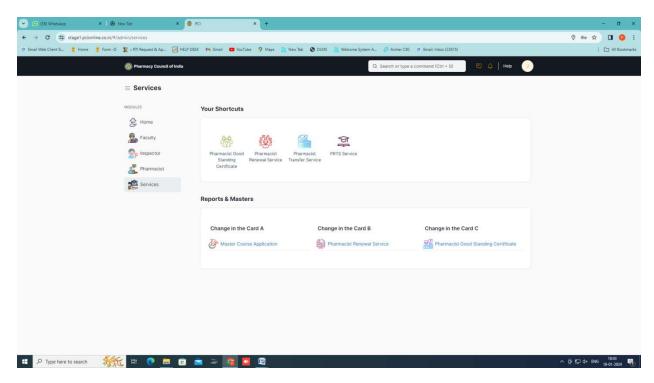

# **FAQs**

Date:18.01.2024

| Sno. | Issues                                                   | Solution                                                                                                                                                                                                                                                                                                                                                                                                                                                                                                                                                                                                                                                                                                                                                     |  |  |  |
|------|----------------------------------------------------------|--------------------------------------------------------------------------------------------------------------------------------------------------------------------------------------------------------------------------------------------------------------------------------------------------------------------------------------------------------------------------------------------------------------------------------------------------------------------------------------------------------------------------------------------------------------------------------------------------------------------------------------------------------------------------------------------------------------------------------------------------------------|--|--|--|
| 1.   | Clarification on Payment updation for SIF and Services   | It is informed that -  1. The online payment will be updated on the PCI server within 24 hr after success from the applicant's bank.  2. The NEFT/RTGS payment will be updated                                                                                                                                                                                                                                                                                                                                                                                                                                                                                                                                                                               |  |  |  |
|      |                                                          | on the PCI server within 3 days after success from the applicant's bank.                                                                                                                                                                                                                                                                                                                                                                                                                                                                                                                                                                                                                                                                                     |  |  |  |
| 2.   | Clarification on M.Pharm pursuing student on PCI portal. | It is informed that all M.Pharm pursuing students need to register as students on the PCI student portal through the Pharmacist portal. The process is under-  1. First they need to register as pharmacists.  2. After that login and fill the complete profile.  3. After that go to pharmacist services and select the "Master Course Application" and fill the required details and submit.  4. After submission, the request will go to intuitions login into the "Master Course Application" under the service tab.  5. Accordingly, the Institution will Accept/Reject the request institution.  6. After acceptance Student details will display in the "Student" tab under the Education module.  The required screenshot is attached as Appendix 1 |  |  |  |

## **Applicant Login**