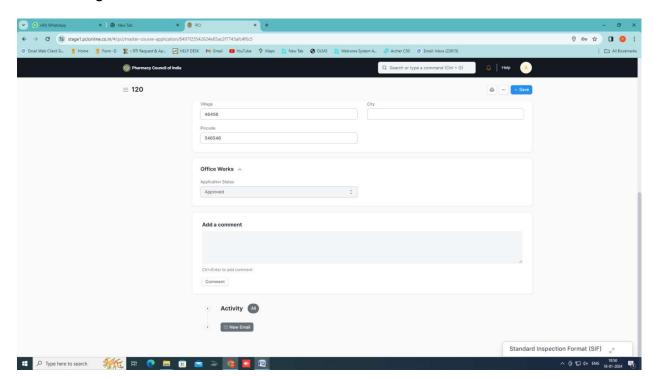

# **FAQs**

Date:18.01.2024

| Sno. | Issues                                                   | Solution                                                                                                                                                                                                                                                                                                                                                                                                                                                                                                                                                                                                                                                                                                                                                     |  |  |  |
|------|----------------------------------------------------------|--------------------------------------------------------------------------------------------------------------------------------------------------------------------------------------------------------------------------------------------------------------------------------------------------------------------------------------------------------------------------------------------------------------------------------------------------------------------------------------------------------------------------------------------------------------------------------------------------------------------------------------------------------------------------------------------------------------------------------------------------------------|--|--|--|
| 1.   | Clarification on Payment updation for SIF and Services   | It is informed that -  1. The online payment will be updated on the PCI server within 24 hr after success from the applicant's bank.  2. The NEFT/RTGS payment will be updated                                                                                                                                                                                                                                                                                                                                                                                                                                                                                                                                                                               |  |  |  |
|      |                                                          | on the PCI server within 3 days after success from the applicant's bank.                                                                                                                                                                                                                                                                                                                                                                                                                                                                                                                                                                                                                                                                                     |  |  |  |
| 2.   | Clarification on M.Pharm pursuing student on PCI portal. | It is informed that all M.Pharm pursuing students need to register as students on the PCI student portal through the Pharmacist portal. The process is under-  1. First they need to register as pharmacists.  2. After that login and fill the complete profile.  3. After that go to pharmacist services and select the "Master Course Application" and fill the required details and submit.  4. After submission, the request will go to intuitions login into the "Master Course Application" under the service tab.  5. Accordingly, the Institution will Accept/Reject the request institution.  6. After acceptance Student details will display in the "Student" tab under the Education module.  The required screenshot is attached as Appendix 1 |  |  |  |