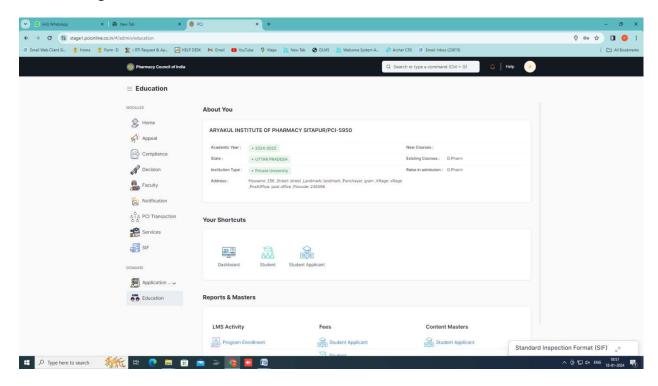

# **FAQs**

Date:18.01.2024

| Sno. | Issues                                                   | Solution                                                                                                                                                                                                                                                                                                                                                                                                                                                                                                                                                                                                                                                                                                                                                     |  |  |  |
|------|----------------------------------------------------------|--------------------------------------------------------------------------------------------------------------------------------------------------------------------------------------------------------------------------------------------------------------------------------------------------------------------------------------------------------------------------------------------------------------------------------------------------------------------------------------------------------------------------------------------------------------------------------------------------------------------------------------------------------------------------------------------------------------------------------------------------------------|--|--|--|
| 1.   | Clarification on Payment updation for SIF and Services   | It is informed that -  1. The online payment will be updated on the PCI server within 24 hr after success from the applicant's bank.  2. The NEFT/RTGS payment will be updated                                                                                                                                                                                                                                                                                                                                                                                                                                                                                                                                                                               |  |  |  |
|      |                                                          | on the PCI server within 3 days after success from the applicant's bank.                                                                                                                                                                                                                                                                                                                                                                                                                                                                                                                                                                                                                                                                                     |  |  |  |
| 2.   | Clarification on M.Pharm pursuing student on PCI portal. | It is informed that all M.Pharm pursuing students need to register as students on the PCI student portal through the Pharmacist portal. The process is under-  1. First they need to register as pharmacists.  2. After that login and fill the complete profile.  3. After that go to pharmacist services and select the "Master Course Application" and fill the required details and submit.  4. After submission, the request will go to intuitions login into the "Master Course Application" under the service tab.  5. Accordingly, the Institution will Accept/Reject the request institution.  6. After acceptance Student details will display in the "Student" tab under the Education module.  The required screenshot is attached as Appendix 1 |  |  |  |