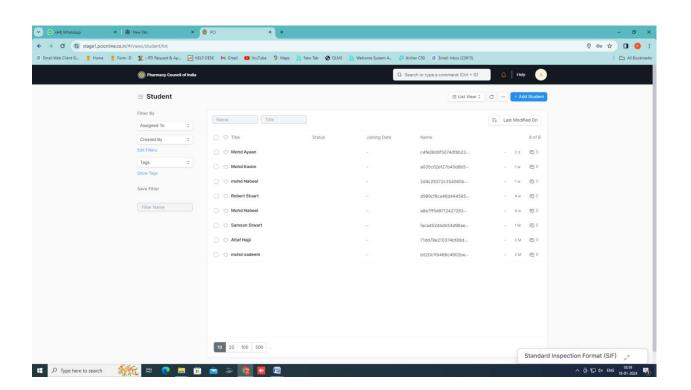

# **FAQs**

Date:18.01.2024

| Sno. | Issues                                                   | Solution                                                                                                                                                                                                                                                                                                                                                                                                                                                                                                                                                                                                                                                                                                                                                     |  |  |  |
|------|----------------------------------------------------------|--------------------------------------------------------------------------------------------------------------------------------------------------------------------------------------------------------------------------------------------------------------------------------------------------------------------------------------------------------------------------------------------------------------------------------------------------------------------------------------------------------------------------------------------------------------------------------------------------------------------------------------------------------------------------------------------------------------------------------------------------------------|--|--|--|
| 1.   | Clarification on Payment updation for SIF and Services   | It is informed that -  1. The online payment will be updated on the PCI server within 24 hr after success from the applicant's bank.  2. The NEFT/RTGS payment will be updated                                                                                                                                                                                                                                                                                                                                                                                                                                                                                                                                                                               |  |  |  |
|      |                                                          | on the PCI server within 3 days after success from the applicant's bank.                                                                                                                                                                                                                                                                                                                                                                                                                                                                                                                                                                                                                                                                                     |  |  |  |
| 2.   | Clarification on M.Pharm pursuing student on PCI portal. | It is informed that all M.Pharm pursuing students need to register as students on the PCI student portal through the Pharmacist portal. The process is under-  1. First they need to register as pharmacists.  2. After that login and fill the complete profile.  3. After that go to pharmacist services and select the "Master Course Application" and fill the required details and submit.  4. After submission, the request will go to intuitions login into the "Master Course Application" under the service tab.  5. Accordingly, the Institution will Accept/Reject the request institution.  6. After acceptance Student details will display in the "Student" tab under the Education module.  The required screenshot is attached as Appendix 1 |  |  |  |