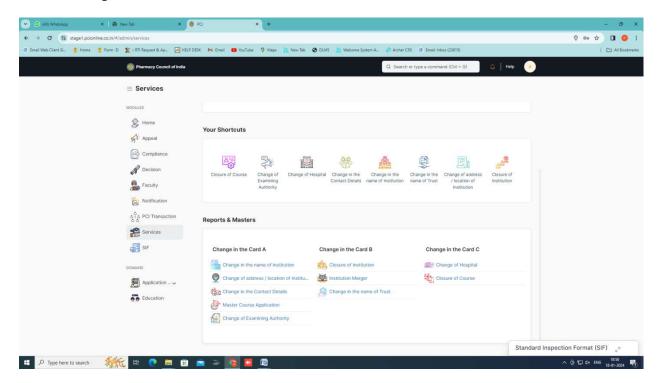

# **FAQs**

Date:18.01.2024

| Sno. | Issues                                                   | Solution                                                                                                                                                                                                                                                                                                                                                                                                                                                                                                                                                                                                                                                                                                                                                     |  |  |  |
|------|----------------------------------------------------------|--------------------------------------------------------------------------------------------------------------------------------------------------------------------------------------------------------------------------------------------------------------------------------------------------------------------------------------------------------------------------------------------------------------------------------------------------------------------------------------------------------------------------------------------------------------------------------------------------------------------------------------------------------------------------------------------------------------------------------------------------------------|--|--|--|
| 1.   | Clarification on Payment updation for SIF and Services   | It is informed that -  1. The online payment will be updated on the PCI server within 24 hr after success from the applicant's bank.  2. The NEFT/RTGS payment will be updated                                                                                                                                                                                                                                                                                                                                                                                                                                                                                                                                                                               |  |  |  |
|      |                                                          | on the PCI server within 3 days after success from the applicant's bank.                                                                                                                                                                                                                                                                                                                                                                                                                                                                                                                                                                                                                                                                                     |  |  |  |
| 2.   | Clarification on M.Pharm pursuing student on PCI portal. | It is informed that all M.Pharm pursuing students need to register as students on the PCI student portal through the Pharmacist portal. The process is under-  1. First they need to register as pharmacists.  2. After that login and fill the complete profile.  3. After that go to pharmacist services and select the "Master Course Application" and fill the required details and submit.  4. After submission, the request will go to intuitions login into the "Master Course Application" under the service tab.  5. Accordingly, the Institution will Accept/Reject the request institution.  6. After acceptance Student details will display in the "Student" tab under the Education module.  The required screenshot is attached as Appendix 1 |  |  |  |

#### **Institution Login**